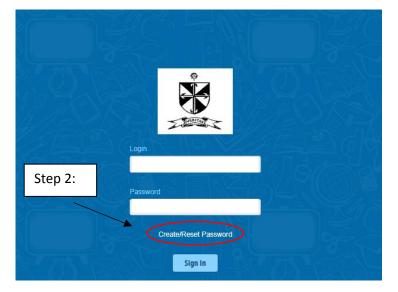

## How to set up your Parental VSware account:

1. Click this link <u>https://stdominics.vsware.ie/Login.jsp</u> this will bring you to the log in page for VSware.

- 2. Click the "Create/Reset Password".
- 3. Enter your Username you received at the end of your text message. Please ensure you use capital and small letters and symbols as it shows in the text.
- 4. Enter the last 4 digits of your phone number and click "Validate".

- 5. A code will be sent to your phone, please enter this.
- 6. Create a password. The length is to be between 8-16 characters, include lower and capital letters, at least one number and a symbol (e.g. @"£\$^%&\*!).
- 7. Click "Change Password"